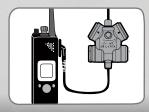

e Expectancy**

Internal AAA...... 40 Hours Powered from radio at 5V, 8mA

#### **Environmental**

| Operating Temperature      | 40°C to +72°C |
|----------------------------|---------------|
| Storage Temperature        |               |
| Humidity                   | 95%           |
| Immersion (Control Box)    | 20m for 30min |
| Immersion (In-Ear Headset) | 1m for 30min  |
| Tested to MIL-STD-810F     |               |

#### **Dimensions**

| Control Box | 2 2in (W | I) x 2 1ii | n(I)x | ( ) 9in | (H) |
|-------------|----------|------------|-------|---------|-----|

#### Weight

| Control Box | 128g (excluding | battery & | & radio | connector) |
|-------------|-----------------|-----------|---------|------------|
| Headset     |                 |           |         | 70g        |



Single fixed lead radio connection

<sup>\*</sup> APX radio shown above