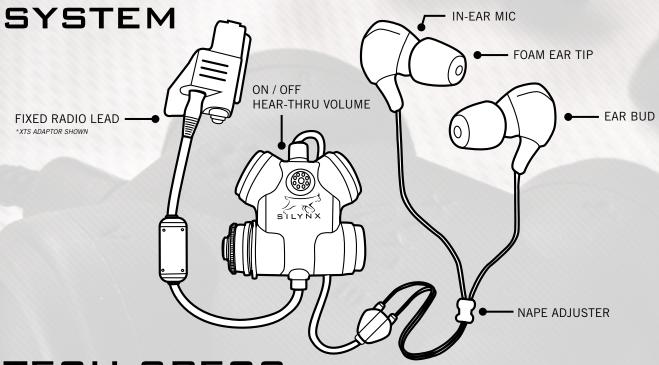

### OVERVIEW

CLARUS FX2 Smart Tactical Headset System

The CLARUS FX2 is a fixed lead system designed specifically for users that demand high quality hearing protection and reliable, clear comms, while using a single radio. A rugged, low-profile in-ear headset with a small PTT unit, the FX2 is simple to use right out of the box. Hear-thru technology and sound localization allow for full situational awareness, keeping users aware of ambient sounds. Powered by either its internal AAA battery or the user's radio, the FX2 pairs a single, permanent radio connection (determined at time of purchase) with combat-proven Silynx hearing protection.

Single fixed lead radio connection

<sup>\*</sup> APX radio shown above