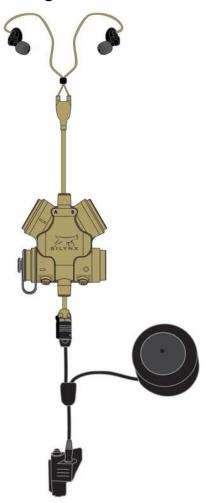

#### **CLARUS XPR w/ Chest PTT**

XPR system with optional Chest PTT for gross activation