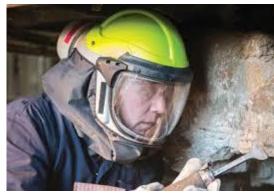

## SILYNX INDUSTRIAL/NUCLEAR SOLUTION

- 2-Way radio in-ear communication system for respirators & high noise environments
- In-Ear microphone for seamless voice communication, regardless of ambient noise or PPE
- 360 degree hear through technology for full situational awareness
  - Detect and identify the nature and location of hazards and danger sounds
  - Verbal face to face communications
- Electronic hearing protection (25 NRR)

# SILYNX INDUSTRIAL/NUCLEAR SOLUTION