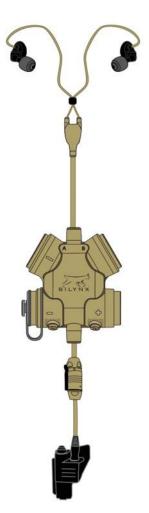

#### **CLARUS XPR FH Version**

Affixed headset with modular radio cable

### **CLARUS XPR QH Version**

Modular headset with modular radio cable