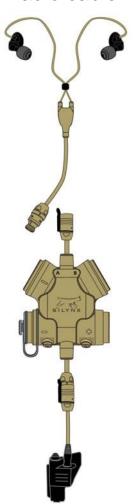

## SILYNX INDUSTRIAL/NUCLEAR SOLUTION









- 2-Way radio in-ear communication system for respirators & high noise environments
- In-Ear microphone for seamless voice communication, regardless of ambient noise or PPE
- 360 degree hear through technology for full situational awareness
  - Detect and identify the nature and location of hazards and danger sounds
  - Verbal face to face communications
- Electronic hearing protection (25 NRR)



# SILYNX INDUSTRIAL/NUCLEAR SOLUTION

#### **CLARUS FX2**

Affixed headset and radio cable



#### **CLARUS XPR FH Version**

Affixed headset with modular radio cable



### **CLARUS XPR QH Version**

Modular headset with modular radio cable



#### **CLARUS XPR w/ Chest PTT**

XPR system with optional Chest PTT for gross activation