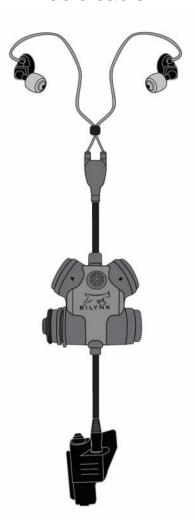

## SILYNX INDUSTRIAL/NUCLEAR SOLUTION









- 2-Way radio in-ear communication system for respirators & high noise environments
- In-Ear microphone for seamless voice communication, regardless of ambient noise or PPE
- 360 degree hear through technology for full situational awareness
  - Detect and identify the nature and location of hazards and danger sounds
  - Verbal face to face communications
- Electronic hearing protection (25 NRR)



# SILYNX INDUSTRIAL/NUCLEAR SOLUTION

#### **CLARUS FX2**

Affixed headset and radio cable



#### **CLARUS XPR FH Version**

Affixed headset with modular radio cable



### **CLARUS XPR QH Version**

Modular headset with modular radio cable



#### **CLARUS XPR w/ Chest PTT**

XPR system with optional Chest PTT for gross activation