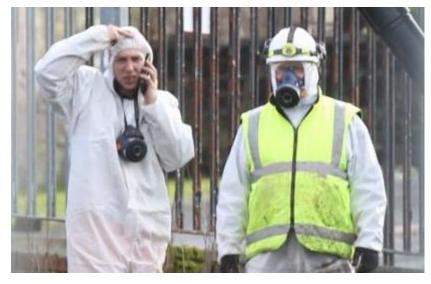

## SILYNX INDUSTRIAL/NUCLEAR SOLUTION

- 2-Way radio in-ear communication system for respirators & high noise environments
- In-Ear microphone for seamless voice communication, regardless of ambient noise or PPE
- 360 degree hear through technology for full situational awareness
  - Detect and identify the nature and location of hazards and danger sounds
  - Verbal face to face communications
- Electronic hearing protection (25 NRR)

# SILYNX INDUSTRIAL/NUCLEAR SOLUTION