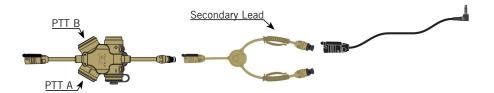

## Connected to Dual Comms Splitter (Secondary Lead)

- 1. Hold PTT B to transmit
- 2. Tap PTT B to Answer / End calls

\*Information subject to change without notice