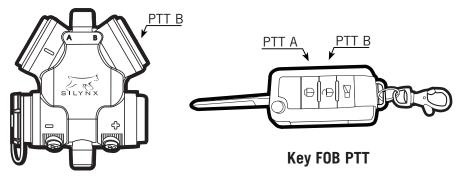

## KEY FOB PTT

User Guide - Pairing

**CLARUS** 

4. Position the Key Fob PTT close to the CLARUS.

5. Press all three buttons on the Key Fob PTT ("lock", "unlock", and "panic") at the same time.

6. A short rapid beeping confirmation tone will indicate a