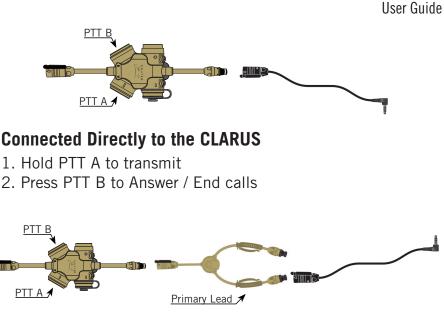

### Connected to Dual Comms Splitter (Primary Lead)

- 1. Hold PTT A to transmit
- 2. Tap PTT A to Answer / End calls