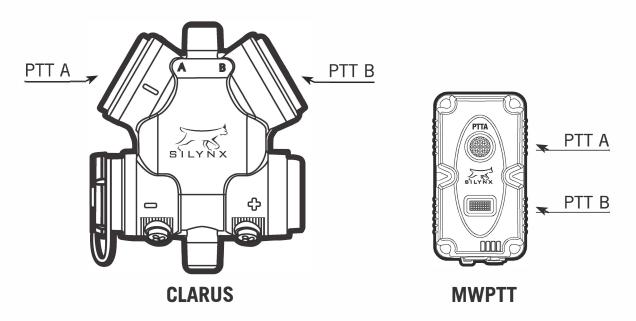

## MWPTT USER GUIDE

Micro Wireless Push-To-Talk | CLARUS

## INSTRUCTIONS

- 1. Power on CLARUS (Press and hold (+) for 5 sec).
- 2. Press any PTT 5 times within the first minute of system startup.
- 3. After fifth press of button wait to hear a slow beeping tone in the headset indicates the CLARUS is in pairing mode.
- 4. Position the MWPTT close to the CLARUS.
- 5. Press both buttons on the MWPTT (<PTT A>, <PTT B>) at the same time.
- 6. Three rapid beeps will indicate a successful pairing.

## Note: Pairing must occur within 60 sec after powering on the CLARUS.

\*Information subject to change without notice